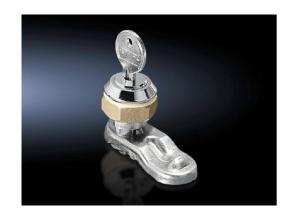

## Cam lock - SZ 2530.000

created: 23.01.2019 build on www.rittal.com/uk-en

| Product description  |                                                                                                     |
|----------------------|-----------------------------------------------------------------------------------------------------|
| Material:            | Die-cast zinc                                                                                       |
| Surface finish:      | Nickel-plated                                                                                       |
| Product features     |                                                                                                     |
| To fit:              | Enclosure type: AE stainless steel with cam<br>Enclosure type: Based on AE with stainless steel cam |
| Weight/pack:         | 0.08 kg                                                                                             |
| ETIM 5.0:            | EC000327                                                                                            |
| e Cl@ss 8.0/8.1:     | 27409217                                                                                            |
| eCl@ss 6.0/6.1:      | 27409218                                                                                            |
| Product description: | SZ Cam lock, die-cast, nickel-plated, with lock cylinder insert, Lock no. 3524 E                    |
| Approvals            |                                                                                                     |
| Certificates:        | EAC                                                                                                 |